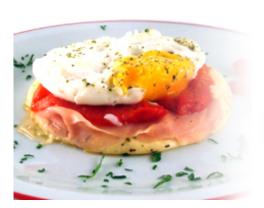

## Provolone cheese slice

| ngredients:       |
|-------------------|
| Provoleta         |
| 1 unit            |
| Canned red pepper |
| 2 slices          |
|                   |
| York ham          |
| 2 slices          |
|                   |
| Tomato            |
| ½ unit            |
|                   |
| Oregano           |
| 2 tablespoons     |
|                   |
| ≣gg               |
| 1                 |
| Salt and Pepper   |
|                   |
| to taste          |
|                   |

## Procedure:

Put the red pepper in the BigCheff, add salt and pepper, then the York ham slices, next the tomato which was previously chopped and seasoned with salt and pepper. Put the Provolone cheese slice over and sprinkle oregano on it. Put the lid on and microwave for 3 ½ minutes on high. Unmold on a plate leaving it upside down and reserve. If you wish you can microwave an egg for 50 seconds on high, unmold it and put it over the red pepper.