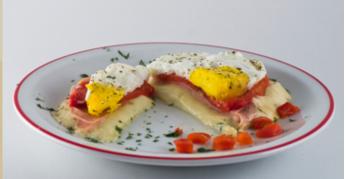

## Provolone cheese slice

| ngredients:       |
|-------------------|
| Provoleta         |
| 1 unit            |
| Canned red pepper |
| 2 slices          |
|                   |
| York ham          |
| 2 slices          |
|                   |
| Tomato            |
| ½ unit            |
|                   |
| Oregano           |
| 2 tablespoons     |
|                   |
| ≣gg               |
| 1                 |
| Salt and Pepper   |
|                   |
| to taste          |
|                   |

## Procedure:

Put the red pepper in the BigCheff, add salt and pepper, then the York ham slices, next the tomato which was previously chopped and seasoned with salt and pepper. Put the Provolone cheese slice over and sprinkle oregano on it. Put the lid on and microwave for 3 ½ minutes on high. Unmold on a plate leaving it upside down and reserve. If you wish you can microwave an egg for 50 seconds on high, unmold it and put it over the red pepper.