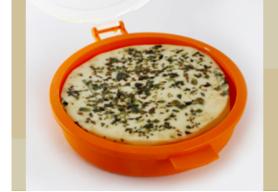

## Procedure:

Put the red pepper in the BigCheff, add salt and pepper, then the York ham slices, next the tomato which was previously chopped and seasoned with salt and pepper. Put the Provolone cheese slice over and sprinkle oregano on it. Put the lid on and microwave for 3 ½ minutes on high. Unmold on a plate leaving it upside down and reserve. If you wish you can microwave an egg for 50 seconds on high, unmold it and put it over the red pepper.