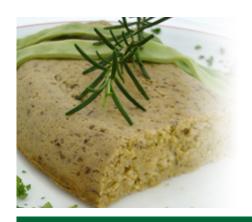

## **Polpettone**

| r olpettorie                                                                                                                                                                             |
|------------------------------------------------------------------------------------------------------------------------------------------------------------------------------------------|
| Ingredients                                                                                                                                                                              |
| Green beans                                                                                                                                                                              |
| 1 can                                                                                                                                                                                    |
| Eggs                                                                                                                                                                                     |
| 1 unit                                                                                                                                                                                   |
| Grated Parmesan cheese                                                                                                                                                                   |
| 50 g.                                                                                                                                                                                    |
| Flour                                                                                                                                                                                    |
| 1 tbsp.                                                                                                                                                                                  |
| Butter                                                                                                                                                                                   |
| 1 tbsp.                                                                                                                                                                                  |
| Salt and pepper                                                                                                                                                                          |
| to taste                                                                                                                                                                                 |
|                                                                                                                                                                                          |
| Preparation:                                                                                                                                                                             |
| Process the green beans with the eggs, the flour and the butter; add salt and pepper. Pour in the TartaExpress, mix up with the grated cheese; cover the mixture and cook for 4 minutes. |

Then, uncover and cook for other 2 minutes. Let the preparation rest for a few minutes before unmolding and then, serve.