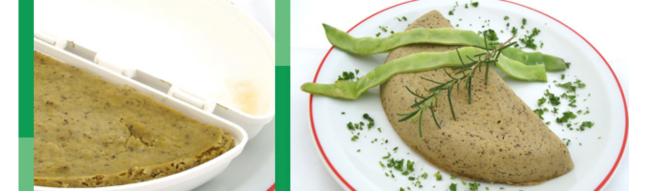

## **Polpettone**

| r olpettorie                                                                                                                                                                             |
|------------------------------------------------------------------------------------------------------------------------------------------------------------------------------------------|
| Ingredients                                                                                                                                                                              |
| Green beans                                                                                                                                                                              |
| 1 can                                                                                                                                                                                    |
| Eggs                                                                                                                                                                                     |
| 1 unit                                                                                                                                                                                   |
| Grated Parmesan cheese                                                                                                                                                                   |
| 50 g.                                                                                                                                                                                    |
| Flour                                                                                                                                                                                    |
| 1 tbsp.                                                                                                                                                                                  |
| Butter                                                                                                                                                                                   |
| 1 tbsp.                                                                                                                                                                                  |
| Salt and pepper                                                                                                                                                                          |
| to taste                                                                                                                                                                                 |
|                                                                                                                                                                                          |
| Preparation:                                                                                                                                                                             |
| Process the green beans with the eggs, the flour and the butter; add salt and pepper. Pour in the TartaExpress, mix up with the grated cheese; cover the mixture and cook for 4 minutes. |

Then, uncover and cook for other 2 minutes. Let the preparation rest for a few minutes before unmolding and then, serve.